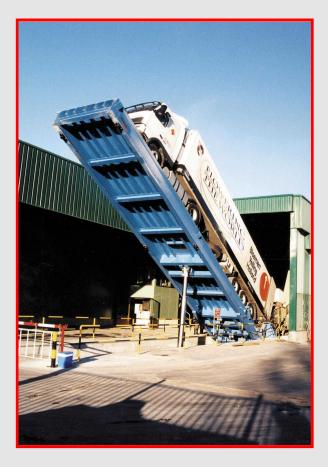

## TRUCK DUMPERS VS-T EVS-T

Meant for unloading bulk commodities, truck dumpers have become extremely popular and useful. Large quantities of bulk commodities can be unloaded rapidly and reliable as for example at grain terminals and silo installations.

For users and processors of large quantities of bulk material the truck dumper is an ideal choice.

A greater efficiency can be achieved when combining two functions, unloading and weighing, saving space, labour costs and a lower investment.

Our truck dumper and truck dumper weighbridge are designed to fulfill the requirements for fast,

efficient and above all reliable unloading of a wide variety of road vehicles. They have been installed for numerous applications worldwide.