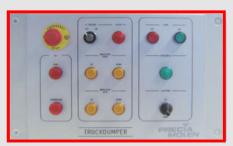

Remote control (optional)

Powerpack,

Detail of control panel for operation of the truck dumper