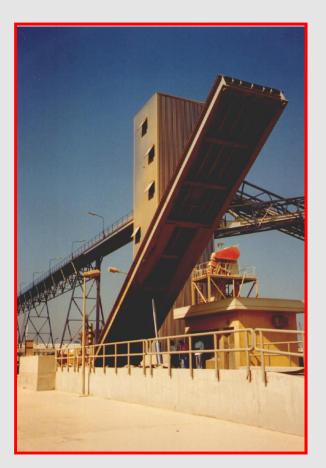

## TRUCK DUMPERS VS-T EVS-T

Meant for unloading bulk commodities, truck dumpers have become extremely popular and useful. Large quantities of bulk commodities can be unloaded rapidly and reliable as for example at grain terminals and silo installations.

For users and processors of large quantities of bulk material the truck dumper is an ideal choice.

A greater efficiency can be achieved when combining two functions, unloading and weighing, saving space, labour costs and a lower investment.

Our truck dumper and truck dumper weighbridge are designed to fulfill the requirements for fast,

efficient and above all reliable unloading of a wide variety of road vehicles. They have been installed for numerous applications worldwide.